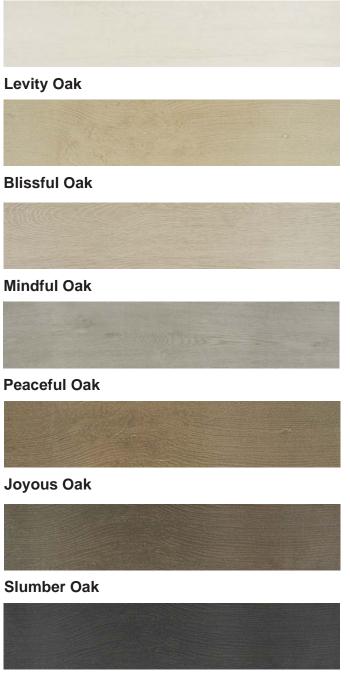

## **NEST**

Nest porcelain tile is a beautiful alternative to wood for floors walls. The collection and authentically captures the clean graining of both Olive and American Oak species in a durable porcelain body. Each wood look comes in seven natural colors and a range of sizes, including parquet-inspired mosaics suitable for shower pans and wet area installations.