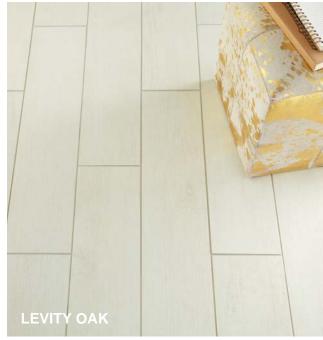

## **NEST**

Nest porcelain tile is a beautiful alternative to wood for floors walls. The collection and authentically captures the clean graining of both Olive and American Oak species in a durable porcelain body. Each wood look comes in seven natural colors and a range of sizes, including parquet-inspired mosaics suitable for shower pans and wet area installations.