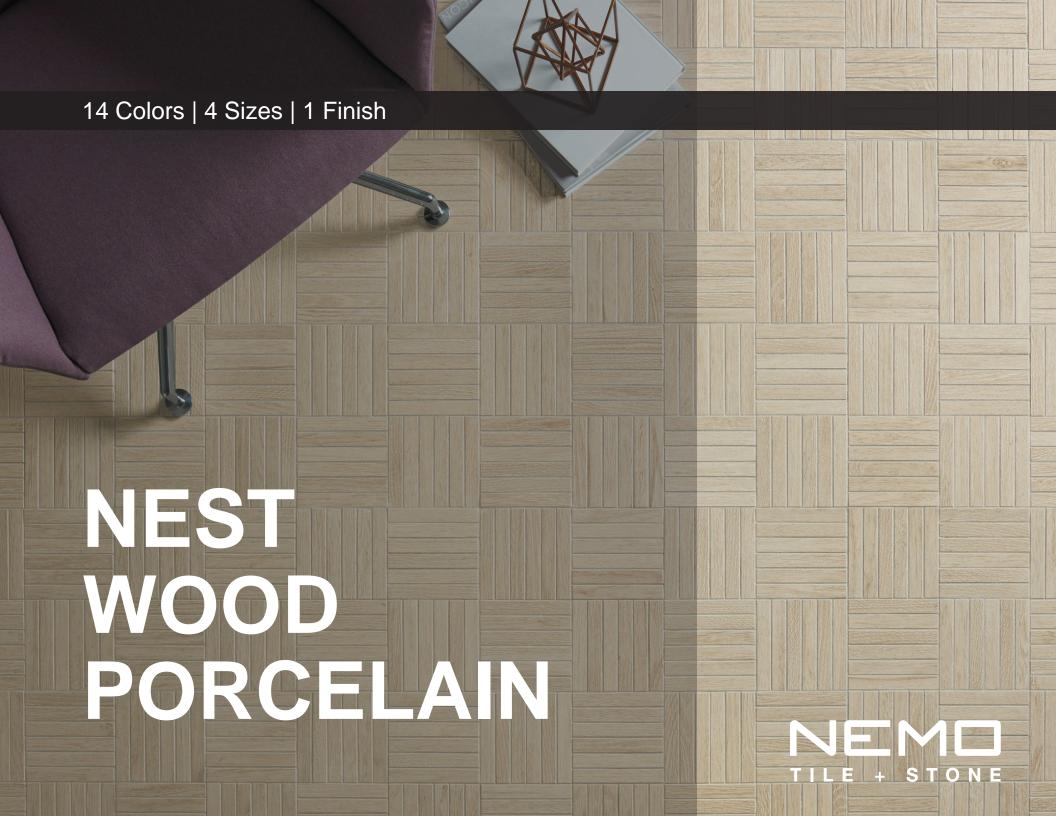

## **NEST**

Nest porcelain tile is a beautiful alternative to wood for floors walls. The collection and authentically captures the clean graining of both Olive and American Oak species in a durable porcelain body. Each wood look comes in seven natural colors and a range of sizes, including parquet-inspired mosaics suitable for shower pans and wet area installations.