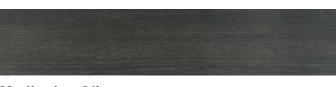

V3 Variation | Unpolished Finish

## **NEST**

Nest porcelain tile is a beautiful alternative to wood for floors walls. The collection and authentically captures the clean graining of both Olive and American Oak species in a durable porcelain body. Each wood look comes in seven natural colors and a range of sizes, including parquet-inspired mosaics suitable for shower pans and wet area installations.











**Meditative Olive** 





## **Technical Information**

| Finish                  | Unpolished  | Shade Variation  | V3                                                     |
|-------------------------|-------------|------------------|--------------------------------------------------------|
| Thickness               | 10.5 mm     | Application      | Interior Floor and Wall,<br>Exterior Wall, Pool lining |
| Breaking Strength       | >450 lbf    | Bond Strength    | >200 psi                                               |
| Chemical Resistance     | Unaffected  | Frost Resistance | Resistant                                              |
| Water Absorption        | <0.50%      | Scratch Hardness | 7 MOHS                                                 |
| DCOF                    | 0.42