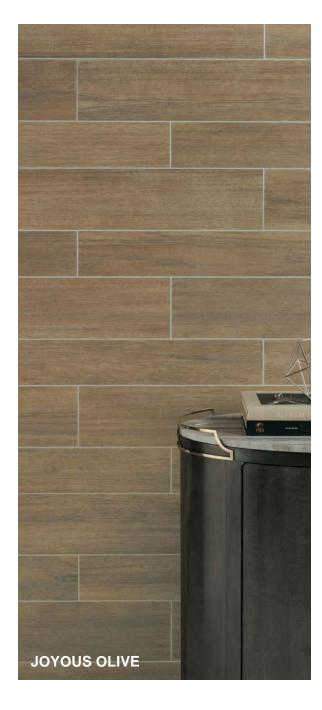

## **NEST**

Nest porcelain tile is a beautiful alternative to wood for floors walls. The collection and authentically captures the clean graining of both Olive and American Oak species in a durable porcelain body. Each wood look comes in seven natural colors and a range of sizes, including parquet-inspired mosaics suitable for shower pans and wet area installations.