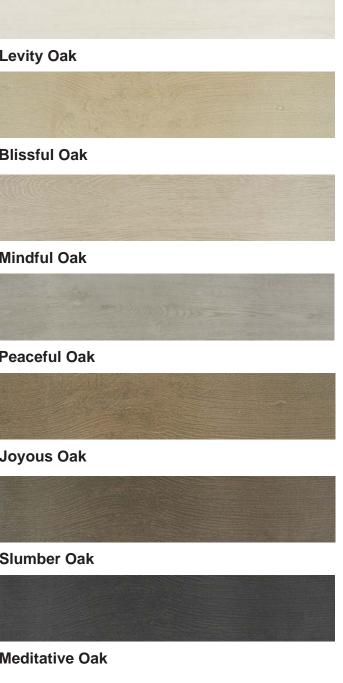

## **NEST**

Nest porcelain tile is a beautiful alternative to wood for floors walls. The collection and authentically captures the clean graining of both Olive and American Oak species in a durable porcelain body. Each wood look comes in seven natural colors and a range of sizes, including parquet-inspired mosaics suitable for shower pans and wet area installations.