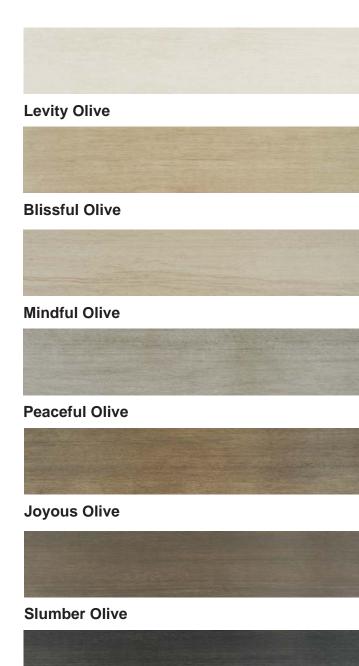

## **NEST**

Nest porcelain tile is a beautiful alternative to wood for floors walls. The collection and authentically captures the clean graining of both Olive and American Oak species in a durable porcelain body. Each wood look comes in seven natural colors and a range of sizes, including parquet-inspired mosaics suitable for shower pans and wet area installations.

**Meditative Olive** 