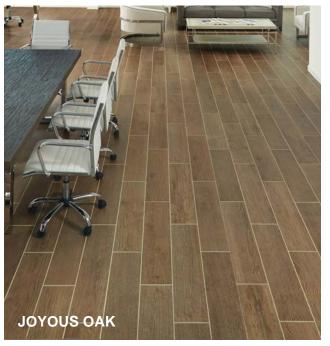

## **NEST**

Nest porcelain tile is a beautiful alternative to wood for floors walls. The collection and authentically captures the clean graining of both Olive and American Oak species in a durable porcelain body. Each wood look comes in seven natural colors and a range of sizes, including parquet-inspired mosaics suitable for shower pans and wet area installations.