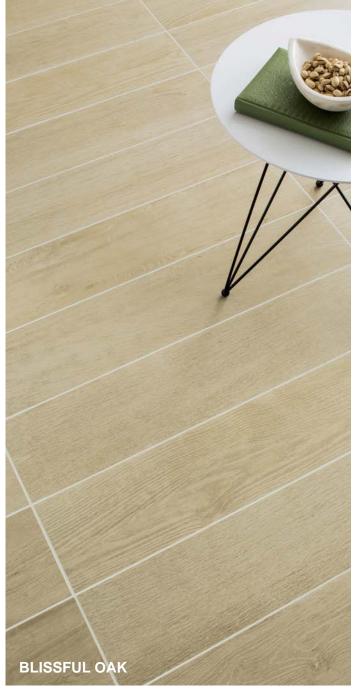

## **NEST**

Nest porcelain tile is a beautiful alternative to wood for floors walls. The collection and authentically captures the clean graining of both Olive and American Oak species in a durable porcelain body. Each wood look comes in seven natural colors and a range of sizes, including parquet-inspired mosaics suitable for shower pans and wet area installations.