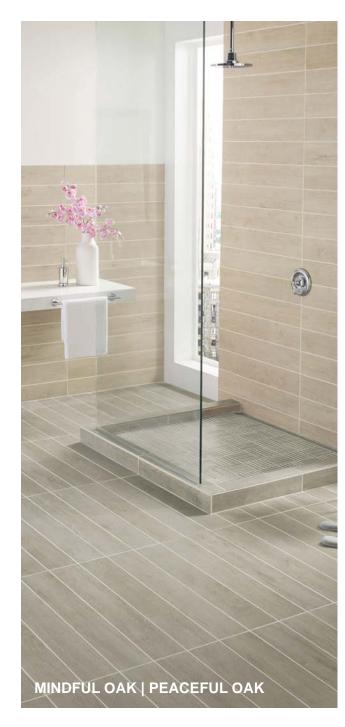

## **NEST**

Nest porcelain tile is a beautiful alternative to wood for floors walls. The collection and authentically captures the clean graining of both Olive and American Oak species in a durable porcelain body. Each wood look comes in seven natural colors and a range of sizes, including parquet-inspired mosaics suitable for shower pans and wet area installations.