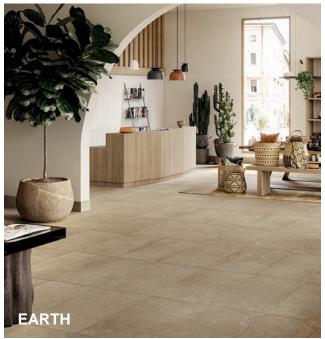

## **BOHO**

Create a comfortable and welcoming space with the warm look of handcrafted Boho cotto tiles. The earthy, Moroccan-style delivers an organic take in multiple interior styles, including the popular Bohemian, Mediterranean, Southern and Country styles. Offering four different shades, along with size, pattern, and trim options, Boho is ready to bring a warm feeling to any space.