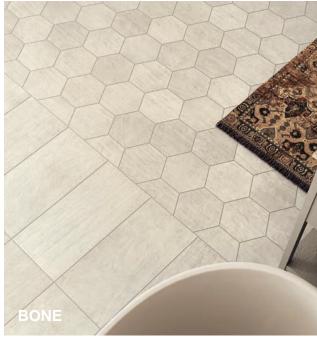

## **BOHO**

Create a comfortable and welcoming space with the warm look of handcrafted Boho cotto tiles. The earthy, Moroccan-style delivers an organic take in multiple interior styles, including the popular Bohemian, Mediterranean, Southern and Country styles. Offering four different shades, along with size, pattern, and trim options, Boho is ready to bring a warm feeling to any space.