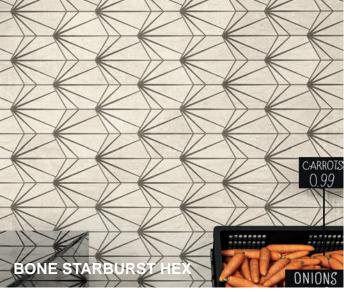

## **BOHO**

Create a comfortable and welcoming space with the warm look of handcrafted Boho cotto tiles. The earthy, Moroccan-style delivers an organic take in multiple interior styles, including the popular Bohemian, Mediterranean, Southern and Country styles. Offering four different shades, along with size, pattern, and trim options, Boho is ready to bring a warm feeling to any space.