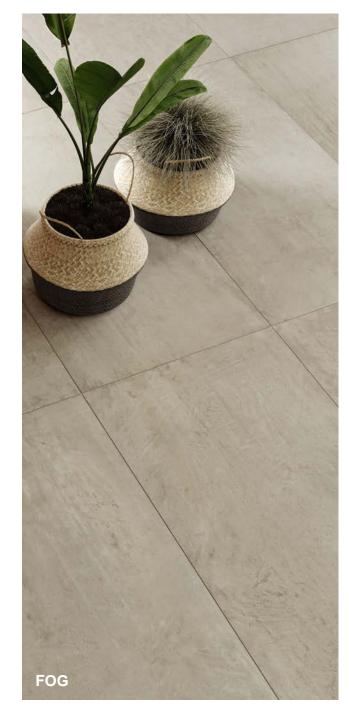

## **BOHO**

Create a comfortable and welcoming space with the warm look of handcrafted Boho cotto tiles. The earthy, Moroccan-style delivers an organic take in multiple interior styles, including the popular Bohemian, Mediterranean, Southern and Country styles. Offering four different shades, along with size, pattern, and trim options, Boho is ready to bring a warm feeling to any space.