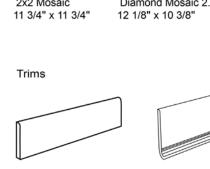

fted Boho cotto tiles. The earthy, Moroccan-style delivers an organic take in multiple interior styles, including the popular Bohemian, Mediterranean, Southern and Country styles. Offering four different shades, along with size, pattern, and trim options, Boho is ready to bring a warm feeling to any space.









## **Technical Information**

| Thickness(mm)    | 9 mm       | Finish              | Matte          |
|------------------|------------|---------------------|----------------|
| Water Absorbtion | <0.5 %     | Breaking Strength   | > 350 lbf avg. |
| Bond Strength    | > 100 psi  | Frost Resistance    | Resistant      |
| Variation Index  | V2         | Chemical Resistance | Unaffected     |
| DCOF             | > 0.42 Wet | Stain Resistance    | Unaffected     |

## Sizes