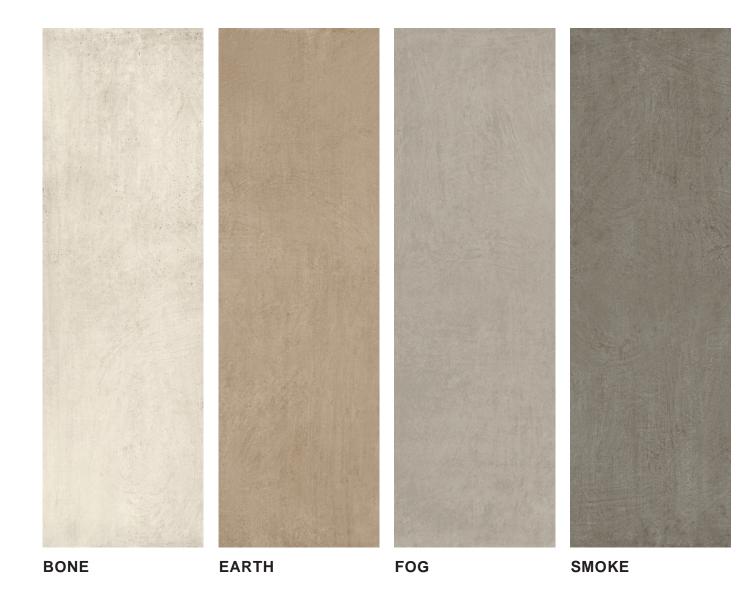

## **BOHO**

Create a comfortable and welcoming space with the warm look of handcrafted Boho cotto tiles. The earthy, Moroccan-style delivers an organic take in multiple interior styles, including the popular Bohemian, Mediterranean, Southern and Country styles. Offering four different shades, along with size, pattern, and trim options, Boho is ready to bring a warm feeling to any space.