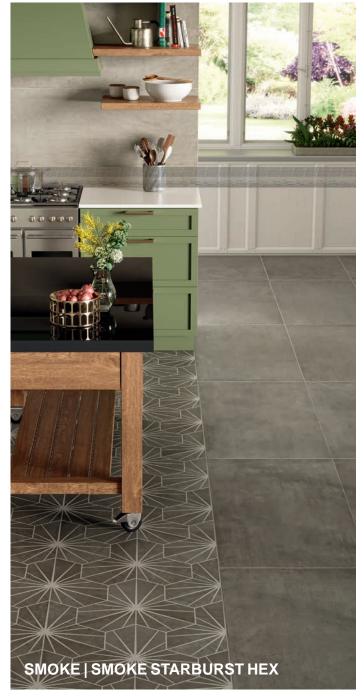

## **BOHO**

Create a comfortable and welcoming space with the warm look of handcrafted Boho cotto tiles. The earthy, Moroccan-style delivers an organic take in multiple interior styles, including the popular Bohemian, Mediterranean, Southern and Country styles. Offering four different shades, along with size, pattern, and trim options, Boho is ready to bring a warm feeling to any space.