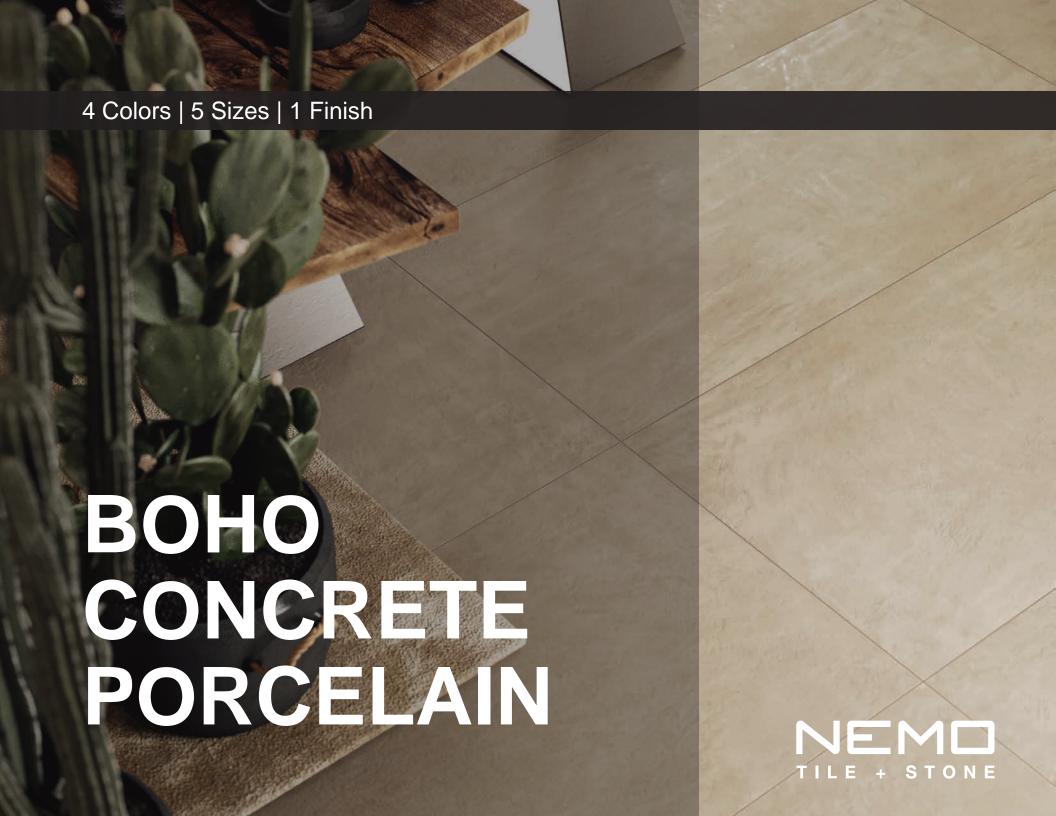

## **BOHO**

Create a comfortable and welcoming space with the warm look of handcrafted Boho cotto tiles. The earthy, Moroccan-style delivers an organic take in multiple interior styles, including the popular Bohemian, Mediterranean, Southern and Country styles. Offering four different shades, along with size, pattern, and trim options, Boho is ready to bring a warm feeling to any space.