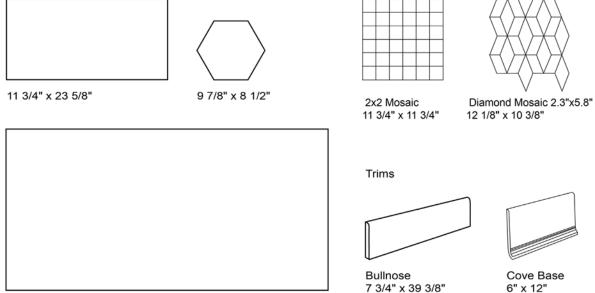

dcrafted Boho cotto tiles. The earthy, Moroccan-style delivers an organic take in multiple interior styles, including the popular Bohemian, Mediterranean, Southern and Country styles. Offering four different shades, along with size, pattern, and trim options, Boho is ready to bring a warm feeling to any space.









## **Technical Information**

| Thickness(mm)    | 9 mm       | Finish              | Matte          |
|------------------|------------|---------------------|----------------|
| Water Absorbtion | <0.5 %     | Breaking Strength   | > 350 lbf avg. |
| Bond Strength    | > 100 psi  | Frost Resistance    | Resistant      |
| Variation Index  | V2         | Chemical Resistance | Unaffected     |
| DCOF             | > 0.42 Wet | Stain Resistance    | Unaffected     |

## Sizes