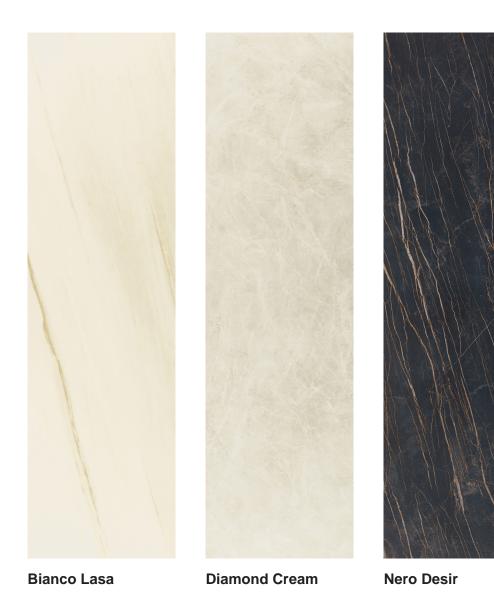

Polished, Matte, & Bush-hammered Finish

## CAVA

With looks as good as natural stone delivered straight from the quarry, Cava brings you all of the style with unsurpassable performance. Utilizing state of the art technology, each vein is rendered to remarkably authentic effect. The result, a supersized stone look guaranteed to be even better than the real thing.







**Nero Greco** 

## Size

1M x 3M

## Technical Features

| Size               | 1Mx3M                              | Thickness           | 5.6mm            |  |
|--------------------|------------------------------------|---------------------|------------------|--|
| Application        | Interior Floor and wall            | Chemical resistance | Resistant        |  |
| Finishes           | Polished, Matte, Bush-<br>hammered | Modulus of rupture  | 50 MOR           |  |
| Water absorption   | ~0.1%                              | Fire resistance     | Resistant        |  |
| Scratch Resistance | Resistant                          | Abrasion resistance | Resistant        |  |
| Stain resistance   | Resistant                          | Color change        | UV ray resistant |  |
| Recycl