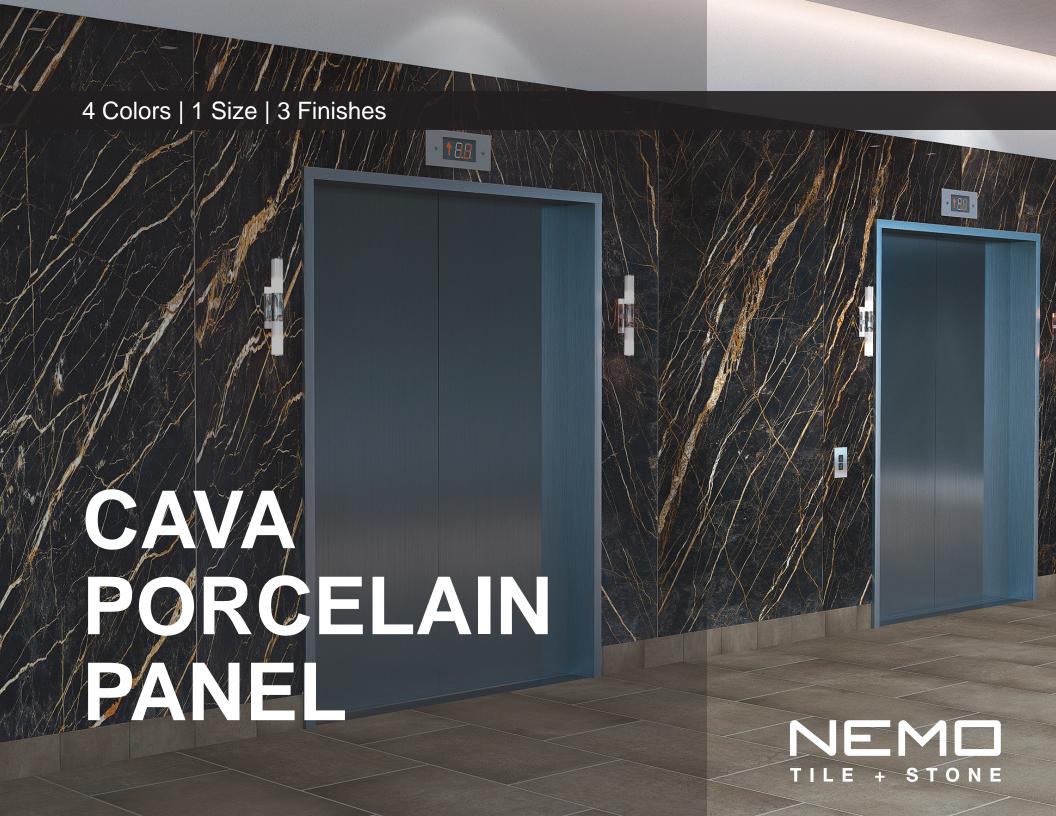

## CAVA

With looks as good as natural stone delivered straight from the quarry, Cava brings you all of the style with unsurpassable performance. Utilizing state of the art technology, each vein is rendered to remarkably authentic effect. The result, a supersized stone look guaranteed to be even better than the real thing.

## Size

1M x 3M