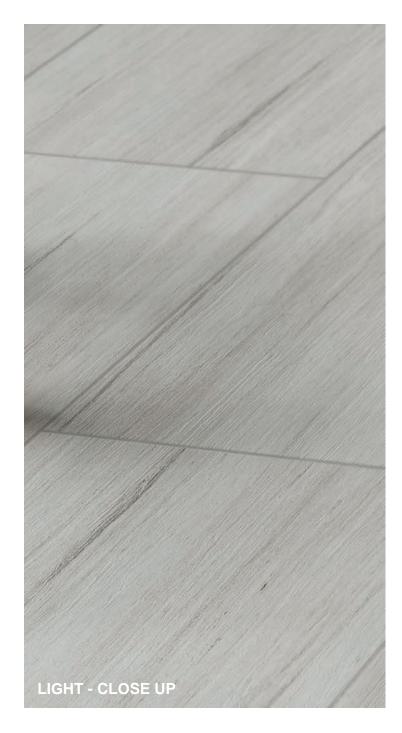

## EDGE STONE LOOK PORCELAIN

V2 Variation | Matte Finish

# EDGE

Push your vision to the limit with this versatile tile inspired by fine sandstone. Play with the different directional graphics to make the space your own. Offered in Light, a brightly colored tile and Gray, a light gray background, narrow linear veins, and a shade variation from light taupe to dark gray.