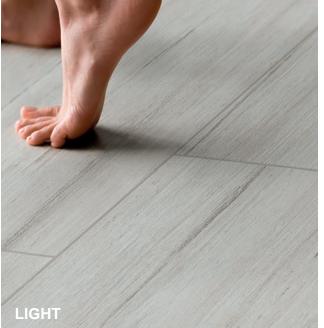

# EDGE

Push your vision to the limit with this versatile tile inspired by fine sandstone. Play with the different directional graphics to make the space your own. Offered in Light, a brightly colored tile and Gray, a light gray background, narrow linear veins, and a shade variation from light taupe to dark gray.