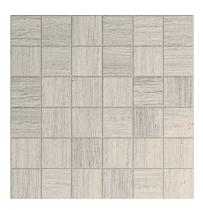

#### **Light Mosaic**

**Gray Mosaic** 

#### Sizes

|  |  |  | Γ |
|--|--|--|---|
|  |  |  |   |
|  |  |  |   |
|  |  |  |   |
|  |  |  |   |
|  |  |  |   |

11 3/4" x 23 5/8"

2x2 Mosaic 11 3/4" x 11 3/4"

Trims

Bullnose 3" x 24"