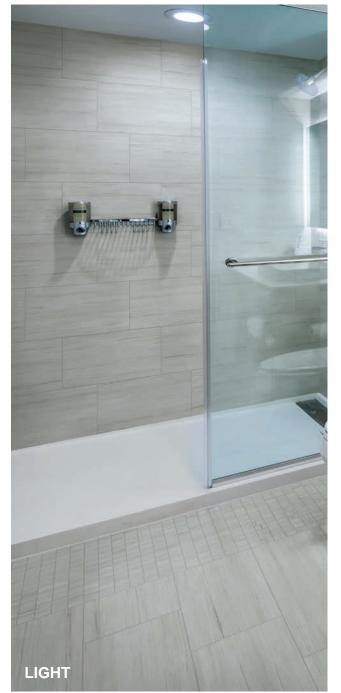

# EDGE

Push your vision to the limit with this versatile tile inspired by fine sandstone. Play with the different directional graphics to make the space your own. Offered in Light, a brightly colored tile and Gray, a light gray background, narrow linear veins, and a shade variation from light taupe to dark gray.

Gray