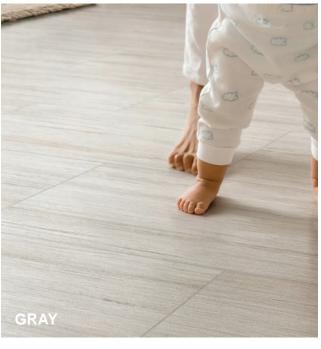

# EDGE

Push your vision to the limit with this versatile tile inspired by fine sandstone. Play with the different directional graphics to make the space your own. Offered in Light, a brightly colored tile and Gray, a light gray background, narrow linear veins, and a shade variation from light taupe to dark gray.

Gray