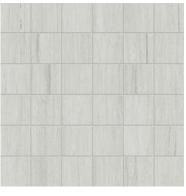

#### **Light Mosaic**

**Gray Mosaic** 

#### Sizes

|  |  |  | Γ |
|--|--|--|---|
|  |  |  |   |
|  |  |  |   |
|  |  |  |   |
|  |  |  |   |
|  |  |  |   |

11 3/4" x 23 5/8"

2x2 Mosaic 11 3/4" x 11 3/4"

Trims

Bullnose 3" x 24"