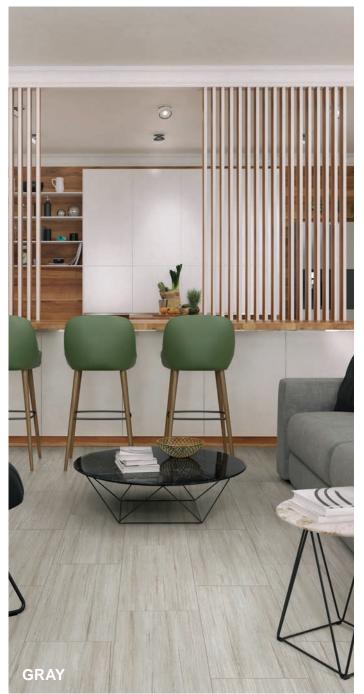

# EDGE

Push your vision to the limit with this versatile tile inspired by fine sandstone. Play with the different directional graphics to make the space your own. Offered in Light, a brightly colored tile and Gray, a light gray background, narrow linear veins, and a shade variation from light taupe to dark gray.

Gray