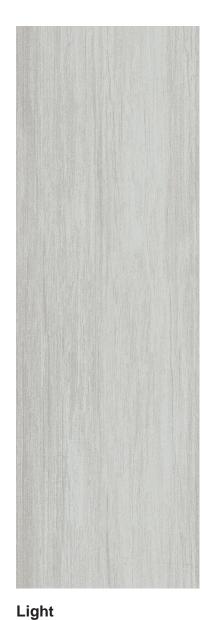

# 2 Colors | 2 Sizes | 1 Finish

# EDGE

Push your vision to the limit with this versatile tile inspired by fine sandstone. Play with the different directional graphics to make the space your own. Offered in Light, a brightly colored tile and Gray, a light gray background, narrow linear veins, and a shade variation from light taupe to dark gray.

Gray