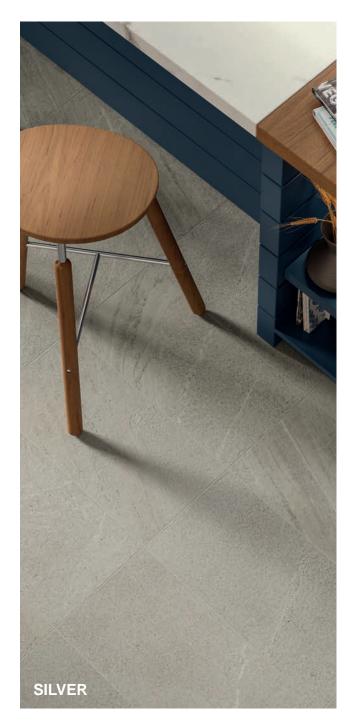

## **OUTLAND**

Enhance your designs with a threedimensional tile that is not only stunning, but also unique. Designed to fit in different interior settings, Outland combines the deep effect of limestone grains with the white sandstone quartz inserts to deliver an amazing three-dimensionality to your surface, while creating a modern appeal.

Pure

Silver

Gray

Dark