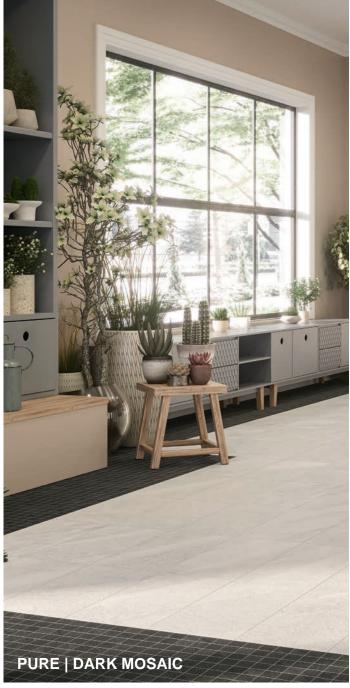

## **OUTLAND**

Enhance your designs with a threedimensional tile that is not only stunning, but also unique. Designed to fit in different interior settings, Outland combines the deep effect of limestone grains with the white sandstone quartz inserts to deliver an amazing three-dimensionality to your surface, while creating a modern appeal.

Pure

Silver

Gray

Dark