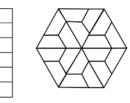

## Sizes

3.8x1.6 Mosaic 8 3/4" x 10 1/8"

23 5/8" x 47 1/4"

11 3/4" x 23 5/8"

Bullnose 3" x 24"

Cove Base 6" x 12"