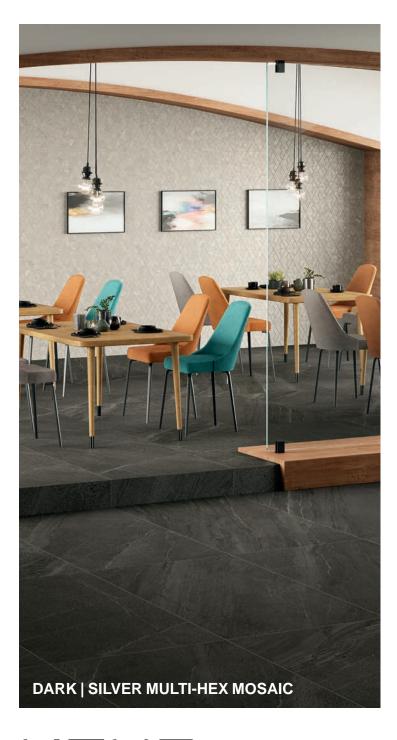

## **OUTLAND**

Enhance your designs with a threedimensional tile that is not only stunning, but also unique. Designed to fit in different interior settings, Outland combines the deep effect of limestone grains with the white sandstone quartz inserts to deliver an amazing three-dimensionality to your surface, while creating a modern appeal.

Pure

Silver

Gray

Dark