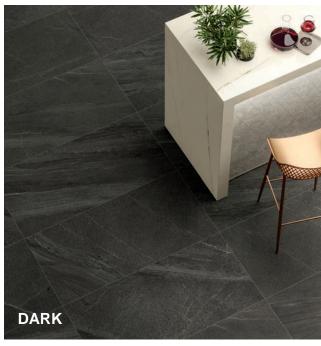

## **OUTLAND**

Enhance your designs with a threedimensional tile that is not only stunning, but also unique. Designed to fit in different interior settings, Outland combines the deep effect of limestone grains with the white sandstone quartz inserts to deliver an amazing three-dimensionality to your surface, while creating a modern appeal.

Pure

Silver

Gray

Dark