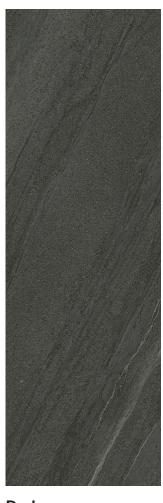

4 Colors | 4 Sizes | 1 Finish

## OUTLAND STONE PORCELAIN













V3 Variation | Matte Finish

## **OUTLAND**

Enhance your designs with a threedimensional tile that is not only stunning, but also unique. Designed to fit in different interior settings, Outland combines the deep effect of limestone grains with the white sandstone quartz inserts to deliver an amazing three-dimensionality to your surface, while creating a modern appeal.









Pure

Silver

Gray

Dark





## **Technical Information**

| Thickness(mm)    | 9 mm       | Finish              | Matte          |
|------------------|------------|---------------------|----------------|
| Water Absorbtion | <0.5 %     | Breaking Strength   | > 350 lbf avg. |
| Bond Strength    | > 100 psi  | Frost Resistance    | Resistant      |
| Variation Index  | V3         | Chemical Resistance | Unaffected     |
| DCOF             | > 0.42 Wet | Stain Resistance    | Unaffected     |

## Sizes







3.8x1.6 Mosaic 8 3/4" x 10 1/8"



23 5/8" x 47 1/4"

11 3/4" x 23 5/8"



Bullnose 3" x 24"



Cove Base 6" x 12"