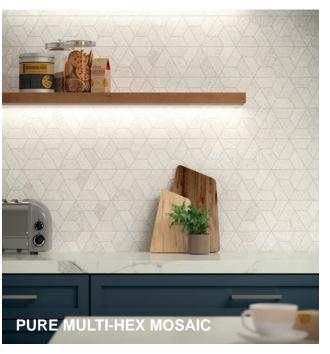

## **OUTLAND**

Enhance your designs with a threedimensional tile that is not only stunning, but also unique. Designed to fit in different interior settings, Outland combines the deep effect of limestone grains with the white sandstone quartz inserts to deliver an amazing three-dimensionality to your surface, while creating a modern appeal.

Pure

Silver

Gray

Dark