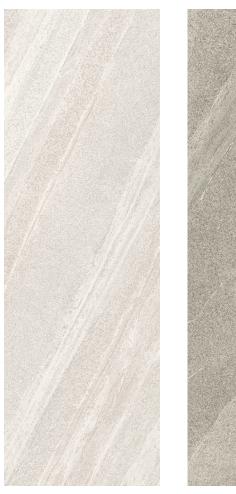

4 Colors | 4 Sizes | 1 Finish

## OUTLAND STONE PORCELAIN













V3 Variation | Matte Finish

## **OUTLAND**

Enhance your designs with a threedimensional tile that is not only stunning, but also unique. Designed to fit in different interior settings, Outland combines the deep effect of limestone grains with the white sandstone quartz inserts to deliver an amazing three-dimensionality to your surface, while creating a modern appeal.









Pure

Silver

Gray

Dark





## **Technical Information**

| Thickness(mm)    | 9 mm       | Finish              | Matte          |
|------------------|------------|---------------------|----------------|
| Water Absorbtion | <0.5 %     | Breaking Strength   | > 350 lbf avg. |
| Bond Strength    | > 100 psi  | Frost Resistance    | Resistant      |
| Variation Index  | V3         | Chemical Resistance | Unaffected     |
| DCOF             | > 0.42 Wet | Stain Resistance    | Unaffected     |

## Sizes







3.8x1.6 Mosaic 8 3/4" x 10 1/8"



23 5/8" x 47 1/4"

11 3/4" x 23 5/8"



Bullnose 3" x 24"



Cove Base 6" x 12"