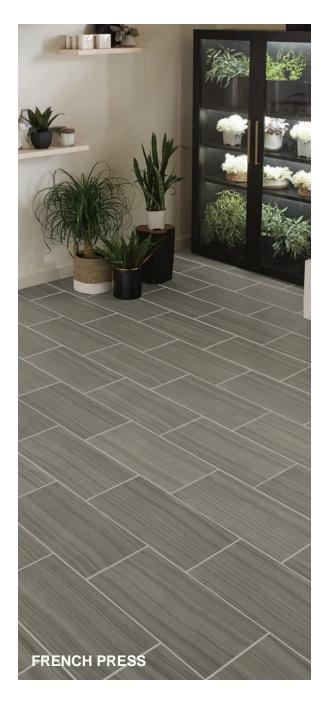

5 Colors | 2 Sizes | 1 Finish

nA A

## JAVA JOINT STONE PORCELAIN









HOUSE BLEND









V2 Variation | Unpolished Finish

## JAVA JOINT

Brew up bold looks in with Java Joint porcelain tile collection. Steeped in richly striated visuals, this versatile line comes in five luxe neutrals, a generous 12x24 field tile, 2x2 mosaics, and full trim package.



**Two Sugars** 

Flat White

**House Blend** 

Fresh Ground

French Press







## **Technical Information**

| Finish                     | Unpolished    | Shade Variation  | V2                                        |
|----------------------------|---------------|------------------|-------------------------------------------|
| Thickness                  | 3/8 in        | Application      | Interior Floor and Wall,<br>Exterior Wall |
| Breaking Strength          | >450 lbf      | Bond Strength    | >200 psi                                  |
| Chemical Resistance        | Unaffected    | Frost Resistance | Resistant                                 |
| Water Absorption           | <0.50%        | Scratch Hardness | 7 MOHS                                    |
| Recommended Grout<br>Joint | 3/16 in       | DCOF             | 0.42 - 0.52