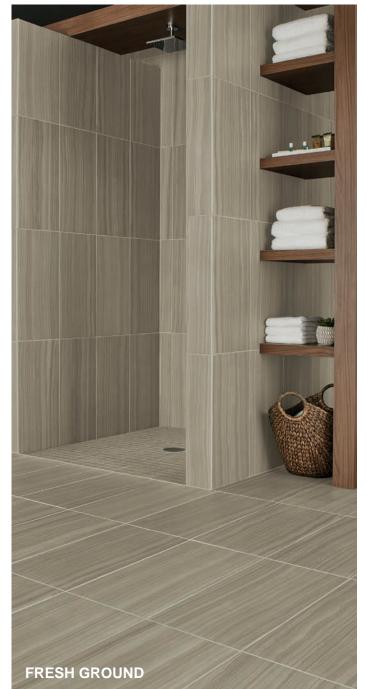

## JAVA JOINT

Brew up bold looks in with Java Joint porcelain tile collection. Steeped in richly striated visuals, this versatile line comes in five luxe neutrals, a generous 12x24 field tile, 2x2 mosaics, and full trim package.

**Two Sugars** 

Flat White

**House Blend** 

Fresh Ground

French Press