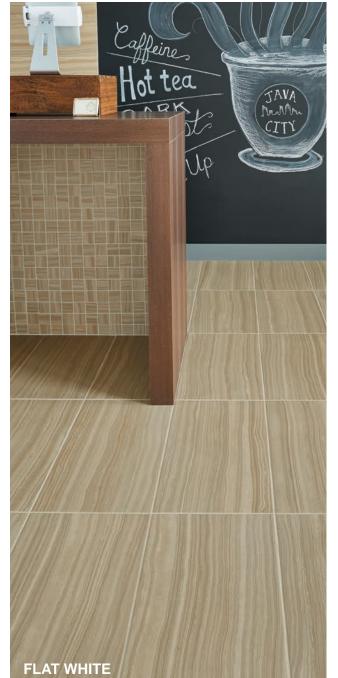

## JAVA JOINT STONE PORCELAIN

HOUSE BLEND

V2 Variation | Unpolished Finish

## JAVA JOINT

Brew up bold looks in with Java Joint porcelain tile collection. Steeped in richly striated visuals, this versatile line comes in five luxe neutrals, a generous 12x24 field tile, 2x2 mosaics, and full trim package.

**Two Sugars** 

Flat White

**House Blend** 

Fresh Ground

French Press