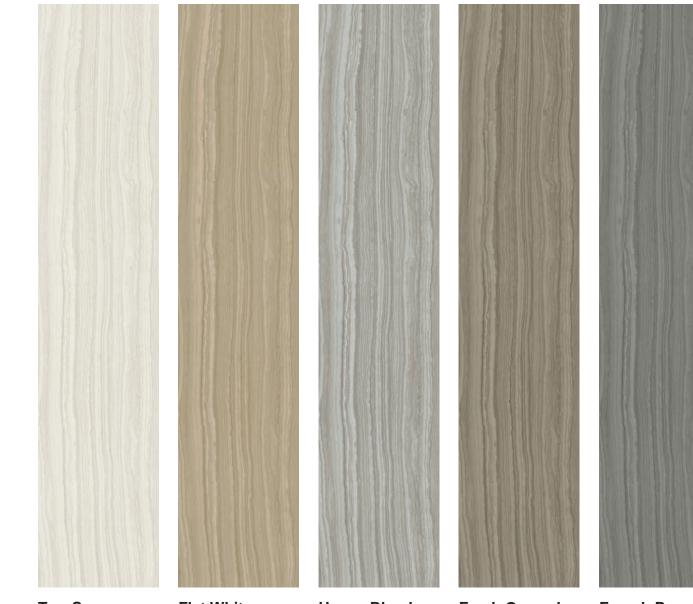

5 Colors | 2 Sizes | 1 Finish

nA A

## JAVA JOINT STONE PORCELAIN









HOUSE BLEND









V2 Variation | Unpolished Finish

## JAVA JOINT

Brew up bold looks in with Java Joint porcelain tile collection. Steeped in richly striated visuals, this versatile line comes in five luxe neutrals, a generous 12x24 field tile, 2x2 mosaics, and full trim package.



**Two Sugars** 

Flat White

**House Blend** 

Fresh Ground

French Press







## **Technical Information**

| Finish                     | Unpolished    | Shade Variation  | V2                                        |
|----------------------------|---------------|------------------|-------------------------------------------|
| Thickness                  | 3/8 in        | Application      | Interior Floor and Wall,<br>Exterior Wall |
| Breaking Strength          | >450 lbf      | Bond Strength    | >200 psi                                  |
| Chemical Resistance        | Unaffected    | Frost Resistance | Resistant                                 |
| Water Absorption           | <0.50%        | Scratch Hardness | 7 MOHS                                    |
| Recommended Grout<br>Join