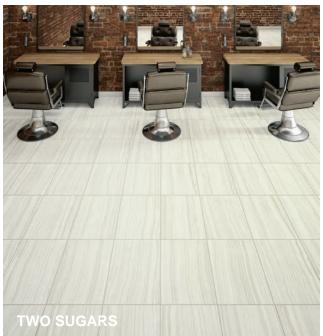

## JAVA JOINT

Brew up bold looks in with Java Joint porcelain tile collection. Steeped in richly striated visuals, this versatile line comes in five luxe neutrals, a generous 12x24 field tile, 2x2 mosaics, and full trim package.

**Two Sugars** 

Flat White

**House Blend** 

Fresh Ground

French Press