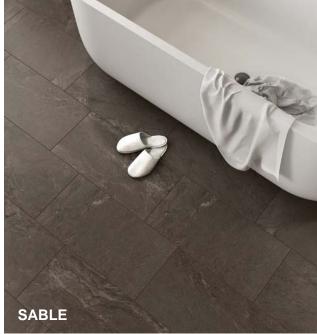

## **OWEN STONE**

Owen Stone takes inspiration from the elegange of Italian Pietra di Cardosa and the United State's Vermont Slate. The leathered finish offers a buttery, cashmere-like feel that is smooth, silky, and soft to the touch. With an additional exterior finish, the tile allows for installations that flow from indoors to out for residential and commercial use.