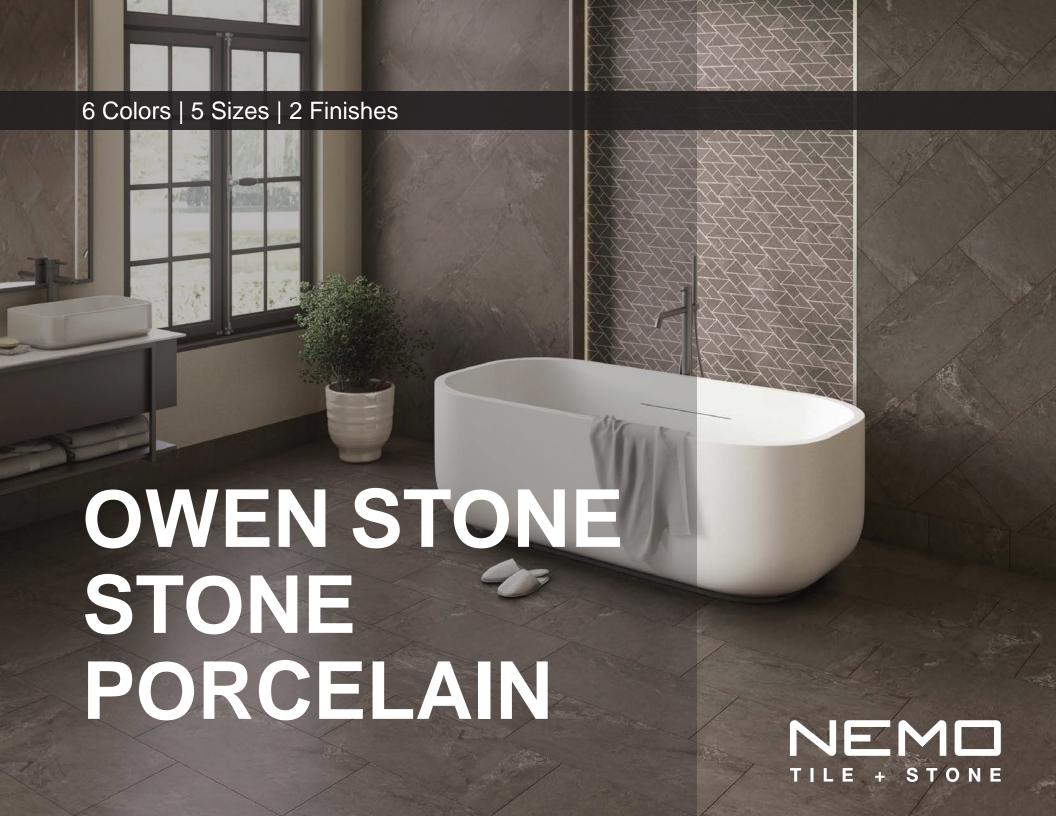

## **OWEN STONE**

Owen Stone takes inspiration from the elegange of Italian Pietra di Cardosa and the United State's Vermont Slate. The leathered finish offers a buttery, cashmere-like feel that is smooth, silky, and soft to the touch. With an additional exterior finish, the tile allows for installations that flow from indoors to out for residential and commercial use.

\* Owen Stone is Green Squared certified and made in the USA