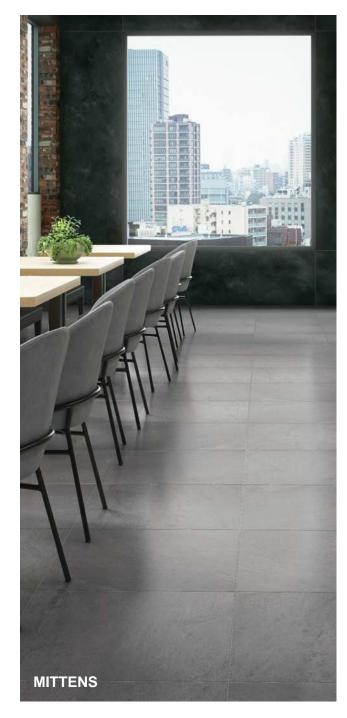

## **OWEN STONE**

Owen Stone takes inspiration from the elegange of Italian Pietra di Cardosa and the United State's Vermont Slate. The leathered finish offers a buttery, cashmere-like feel that is smooth, silky, and soft to the touch. With an additional exterior finish, the tile allows for installations that flow from indoors to out for residential and commercial use.