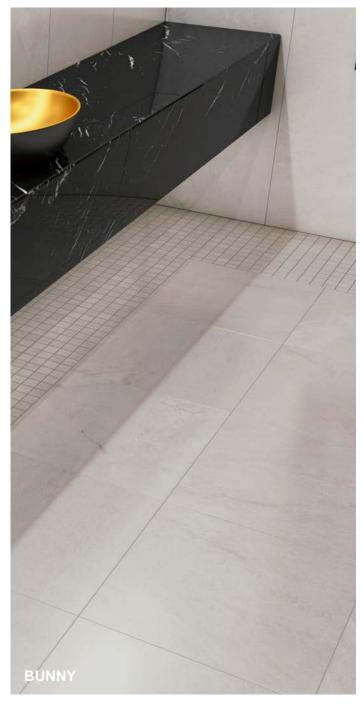

## **OWEN STONE**

Owen Stone takes inspiration from the elegange of Italian Pietra di Cardosa and the United State's Vermont Slate. The leathered finish offers a buttery, cashmere-like feel that is smooth, silky, and soft to the touch. With an additional exterior finish, the tile allows for installations that flow from indoors to out for residential and commercial use.