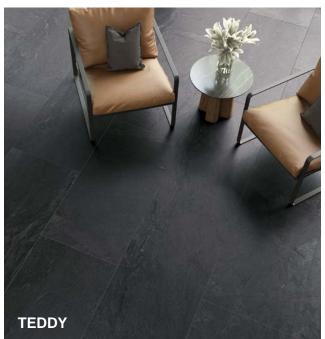

## **OWEN STONE**

Owen Stone takes inspiration from the elegange of Italian Pietra di Cardosa and the United State's Vermont Slate. The leathered finish offers a buttery, cashmere-like feel that is smooth, silky, and soft to the touch. With an additional exterior finish, the tile allows for installations that flow from indoors to out for residential and commercial use.