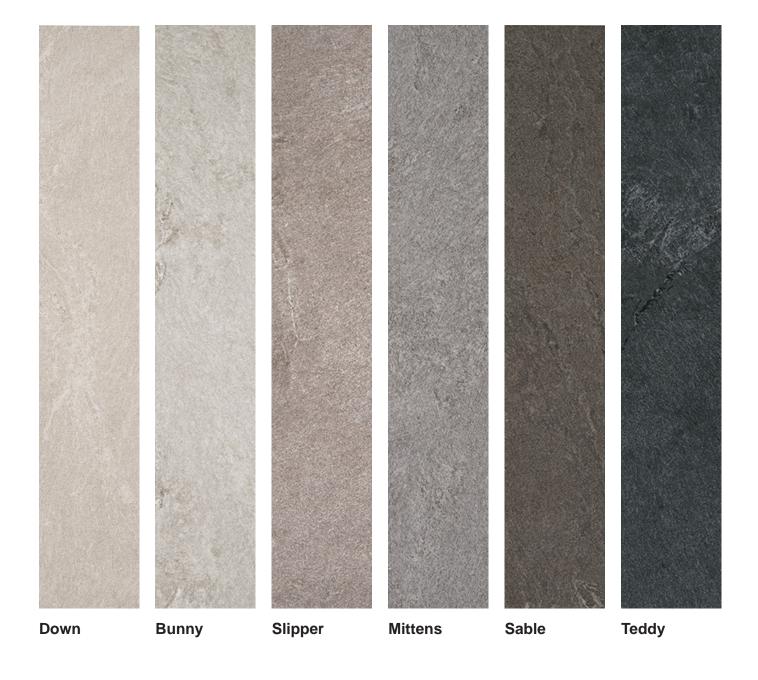

## **OWEN STONE**

Owen Stone takes inspiration from the elegange of Italian Pietra di Cardosa and the United State's Vermont Slate. The leathered finish offers a buttery, cashmere-like feel that is smooth, silky, and soft to the touch. With an additional exterior finish, the tile allows for installations that flow from indoors to out for residential and commercial use.