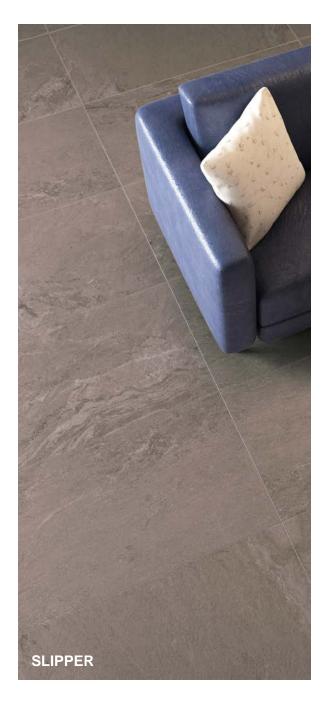

## **OWEN STONE**

Owen Stone takes inspiration from the elegange of Italian Pietra di Cardosa and the United State's Vermont Slate. The leathered finish offers a buttery, cashmere-like feel that is smooth, silky, and soft to the touch. With an additional exterior finish, the tile allows for installations that flow from indoors to out for residential and commercial use.