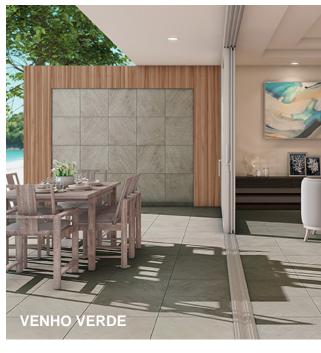

## **PORTUGAL**

Inspired by Portuguese Atlantic Dark limestone, Portugal porcelain stone collection is graced with natural beauty found only in the Mediterranean. The look of the limestone captured in this line is different from others of its kind, featuring a subtle, organic surface that delivers a sophisticated, tactile elegance. Offered in six warm and cool neutral and interior and hues exterior finishes, perfect for installations that flow from indoors to out.