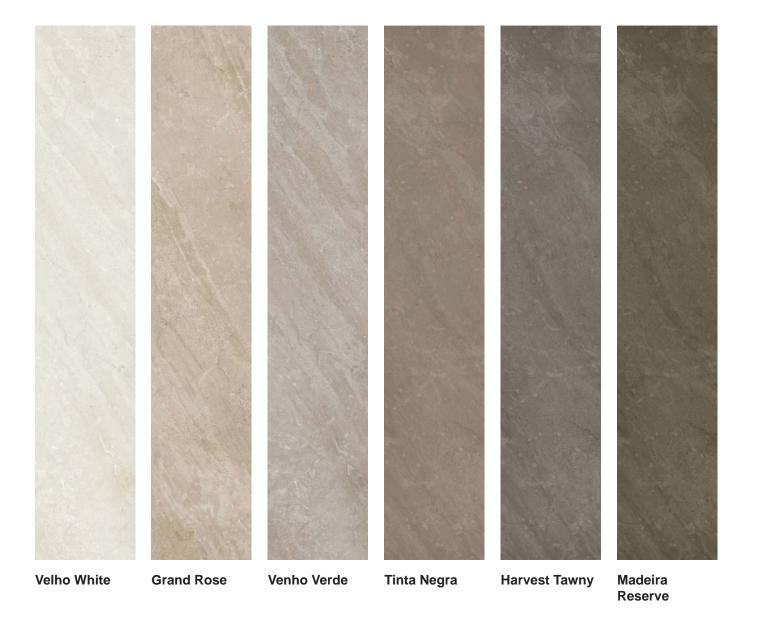

## **PORTUGAL**

Inspired by Portuguese Atlantic Dark limestone, Portugal porcelain stone collection is graced with natural beauty found only in the Mediterranean. The look of the limestone captured in this line is different from others of its kind, featuring a subtle, organic surface that delivers a sophisticated, tactile elegance. Offered in six warm and cool neutral and interior and hues exterior finishes, perfect for installations that flow from indoors to out.