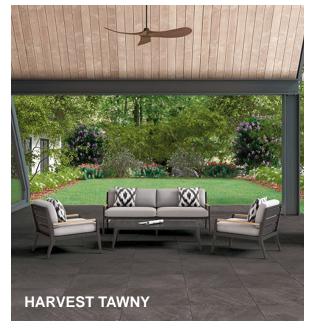

## **PORTUGAL**

Inspired by Portuguese Atlantic Dark limestone, Portugal porcelain stone collection is graced with natural beauty found only in the Mediterranean. The look of the limestone captured in this line is different from others of its kind, featuring a subtle, organic surface that delivers a sophisticated, tactile elegance. Offered in six warm and cool neutral and interior and hues exterior finishes, perfect for installations that flow from indoors to out.