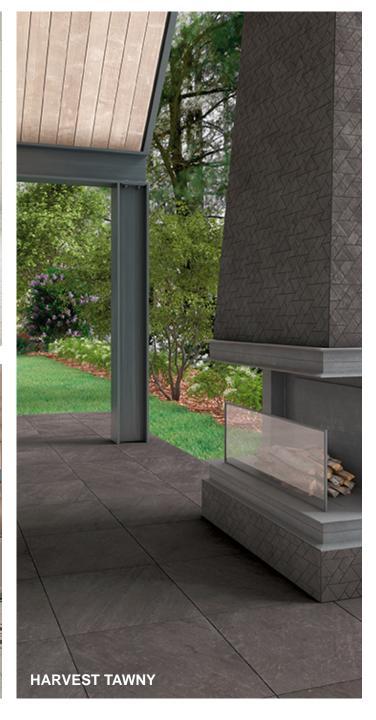

## **PORTUGAL**

Inspired by Portuguese Atlantic Dark limestone, Portugal porcelain stone collection is graced with natural beauty found only in the Mediterranean. The look of the limestone captured in this line is different from others of its kind, featuring a subtle, organic surface that delivers a sophisticated, tactile elegance. Offered in six warm and cool neutral and interior and hues exterior finishes, perfect for installations that flow from indoors to out.