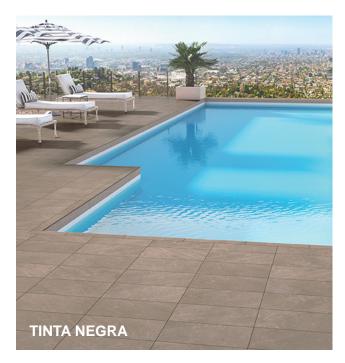

## **PORTUGAL**

Inspired by Portuguese Atlantic Dark limestone, Portugal porcelain stone collection is graced with natural beauty found only in the Mediterranean. The look of the limestone captured in this line is different from others of its kind, featuring a subtle, organic surface that delivers a sophisticated, tactile elegance. Offered in six warm and cool neutral and interior and hues exterior finishes, perfect for installations that flow from indoors to out.