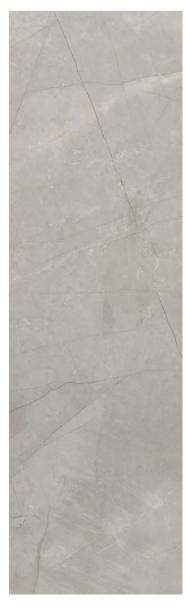

Unpolished and Polished Finish

## STONES AT LARGE

Stones at Large creatively reproduces the the elegance of natural stone. Featuring warm and cool colors from marble, onyx, and quartzite, in sizes up to 48x48 with both polished and unpolished surfaces, and coordinating trim and mosaics for a a fully-finished style.



Oro Bianco | V2



Bianco Di Lucca | V2



Mare D'Autunno | V3





## **Technical Information**

| Finish             | Unpolished & Polished             | Shade Variation  | V2   V3                                               |
|--------------------|-----------------------------------|------------------|-------------------------------------------------------|
| Thickness          | 8.5 mm<br>*10 mm for 24x48, 48x48 | Application      | Interior Floor and Wall,<br>Exterior Wall, countertop |
| Grout Joint        | 3mm                               | Water Absorption | <0.50%                                                |
| BReaking Strength  | > 35 N/mm^2                       | Facial Dimension | +/- 0.8 mm                                            |
| Warpage - Diagonal | +/- 1.8 mm                        | Wedging