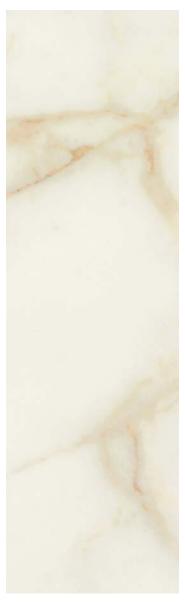

Unpolished and Polished Finish

## STONES AT LARGE

Stones at Large creatively reproduces the the elegance of natural stone. Featuring warm and cool colors from marble, onyx, and quartzite, in sizes up to 48x48 with both polished and unpolished surfaces, and coordinating trim and mosaics for a a fully-finished style.



Oro Bianco | V2



Bianco Di Lucca | V2



Mare D'Autunno | V3





## **Technical Information**

| Finish             | Unpolished & Polished             | Shade Variation  | V2   V3                                               |
|--------------------|-----------------------------------|------------------|-------------------------------------------------------|
| Thickness          | 8.5 mm<br>*10 mm for 24x48, 48x48 | Application      | Interior Floor and Wall,<br>Exterior Wall, countertop |
| Grout Joint        | 3mm                               | Water Absorption | <0.50%                                                |
| BReaking Strength  | > 35 N/mm^2                       | Facial Dimension | +/- 0.8 mm                                            |
| Warpage - Diagonal | +/- 1.8