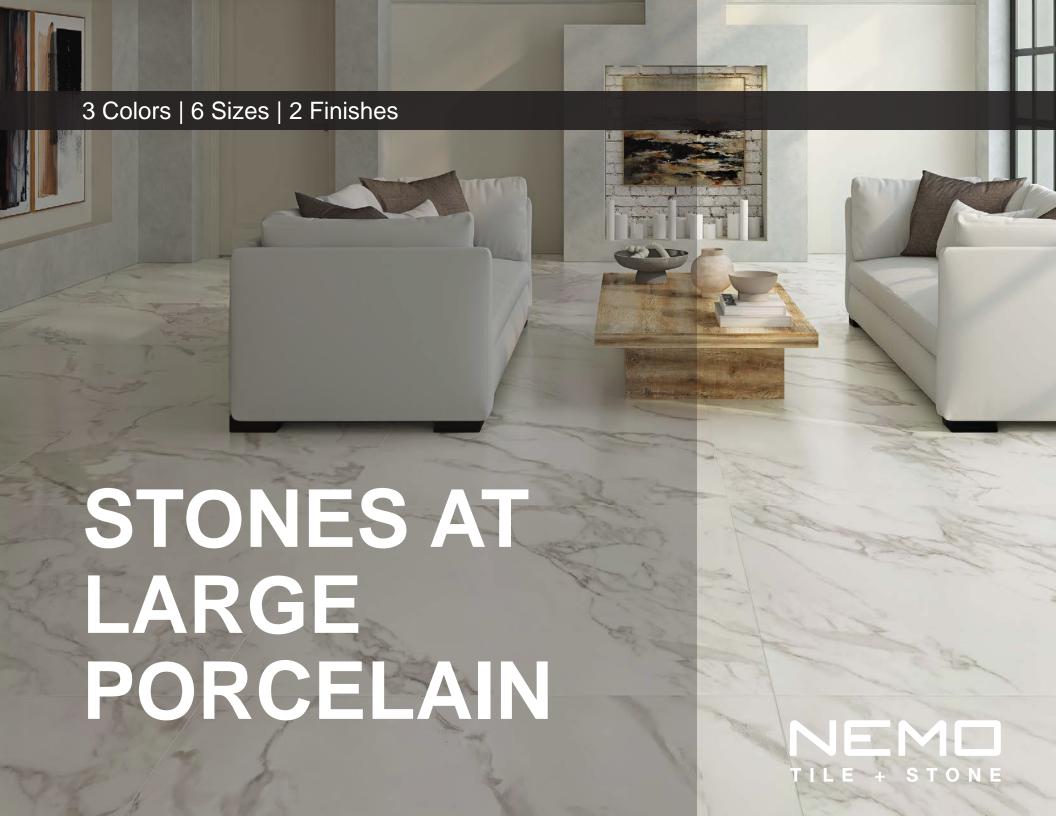

## STONES AT LARGE

Stones at Large creatively reproduces the the elegance of natural stone. Featuring warm and cool colors from marble, onyx, and quartzite, in sizes up to 48x48 with both polished and unpolished surfaces, and coordinating trim and mosaics for a a fully-finished style.