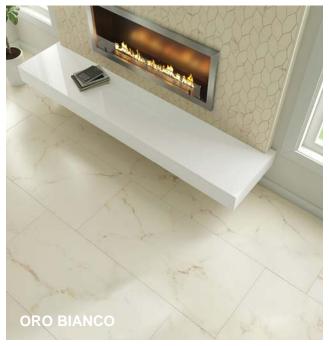

Unpolished and Polished Finish

## STONES AT LARGE

Stones at Large creatively reproduces the the elegance of natural stone. Featuring warm and cool colors from marble, onyx, and quartzite, in sizes up to 48x48 with both polished and unpolished surfaces, and coordinating trim and mosaics for a a fully-finished style.



Oro Bianco | V2



Bianco Di Lucca | V2



Mare D'Autunno | V3





## **Technical Information**

| Finish             | Unpolished & Polished             | Shade Variation  | V2   V3                                               |
|--------------------|-----------------------------------|------------------|-------------------------------------------------------|
| Thickness          | 8.5 mm<br>*10 mm for 24x48, 48x48 | Application      | Interior Floor and Wall,<b