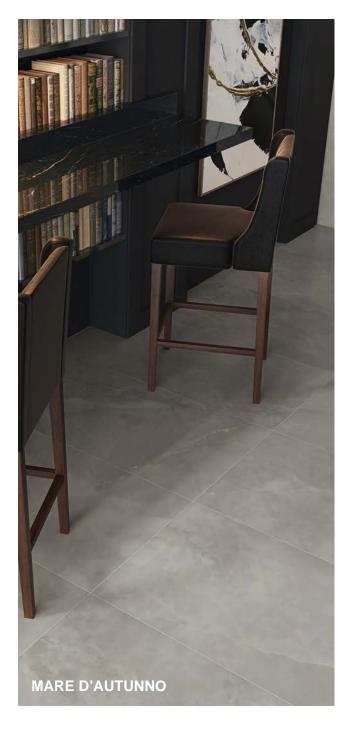

Unpolished and Polished Finish

## STONES AT LARGE

Stones at Large creatively reproduces the the elegance of natural stone. Featuring warm and cool colors from marble, onyx, and quartzite, in sizes up to 48x48 with both polished and unpolished surfaces, and coordinating trim and mosaics for a a fully-finished style.



Oro Bianco | V2



Bianco Di Lucca | V2



Mare D'Autunno | V3





## **Technical Information**

| Finish             | Unpolished & Polished             | Shade Variation  | V2   V3                                               |
|--------------------|-----------------------------------|------------------|-------------------------------------------------------|
| Thickness          | 8.5 mm<br>*10 mm for 24x48, 48x48 | Application      | Interior Floor and Wall,