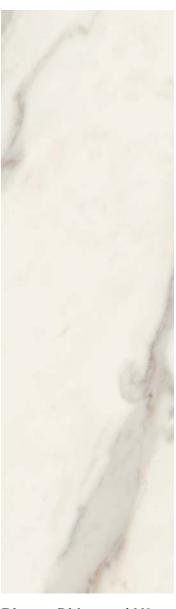

Unpolished and Polished Finish

## STONES AT LARGE

Stones at Large creatively reproduces the the elegance of natural stone. Featuring warm and cool colors from marble, onyx, and quartzite, in sizes up to 48x48 with both polished and unpolished surfaces, and coordinating trim and mosaics for a a fully-finished style.



Oro Bianco | V2



Bianco Di Lucca | V2



Mare D'Autunno | V3





## **Technical Information**

| Finish             | Unpolished & Polished             | Shade Variation  | V2   V3                                               |
|--------------------|-----------------------------------|------------------|-------------------------------------------------------|
| Thickness          | 8.5 mm<br>*10 mm for 24x48, 48x48 | Application      | Interior Floor and Wall,<br>Exterior Wall, countertop |
| Grout Joint        | 3mm                               | Water Absorption | <0.50%                                                |
| BReaking Strength  | > 35 N/mm^2                       | Facial Dimension | +/- 0.8 mm                                            |
| Warpage - Diagonal | +/- 1.8 mm