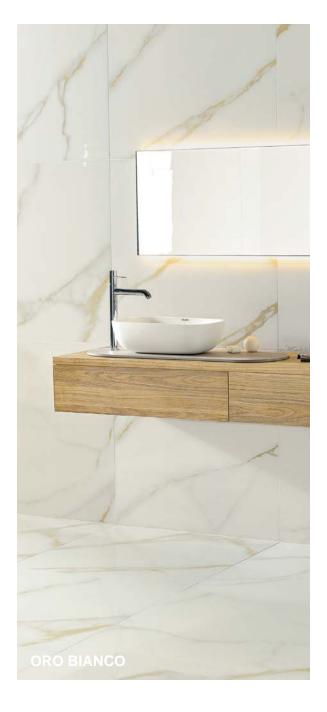

Unpolished and Polished Finish

## STONES AT LARGE

Stones at Large creatively reproduces the the elegance of natural stone. Featuring warm and cool colors from marble, onyx, and quartzite, in sizes up to 48x48 with both polished and unpolished surfaces, and coordinating trim and mosaics for a a fully-finished style.



Oro Bianco | V2



Bianco Di Lucca | V2



Mare D'Autunno | V3





## **Technical Information**

| Finish             | Unpolished & Polished             | Shade Variation  | V2   V3                                               |
|--------------------|-----------------------------------|------------------|-------------------------------------------------------|
| Thickness          | 8.5 mm<br>*10 mm for 24x48, 48x48 | Application      | Interior Floor and Wall,<br>Exterior Wall, countertop |
| Grout Joint        | 3mm                               | Water Absorption | <0.50%                                                |
| BReaking Strength  | > 35 N/mm^2                       | Facial Dimension | +/- 0.8 mm                                            |
| Warpage - Diagonal | +/- 1.8 mm                        | Wedging          | +/- 0.8 mm