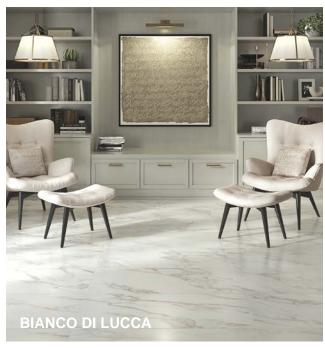

Unpolished and Polished Finish

## STONES AT LARGE

Stones at Large creatively reproduces the the elegance of natural stone. Featuring warm and cool colors from marble, onyx, and quartzite, in sizes up to 48x48 with both polished and unpolished surfaces, and coordinating trim and mosaics for a a fully-finished style.



Oro Bianco | V2



Bianco Di Lucca | V2



Mare D'Autunno | V3





## **Technical Information**

| Finish             | Unpolished & Polished             | Shade Variation  | V2   V3                                               |
|--------------------|-----------------------------------|------------------|-------------------------------------------------------|
| Thickness          | 8.5 mm<br>*10 mm for 24x48, 48x48 | Application      | Interior Floor and Wall,<br>