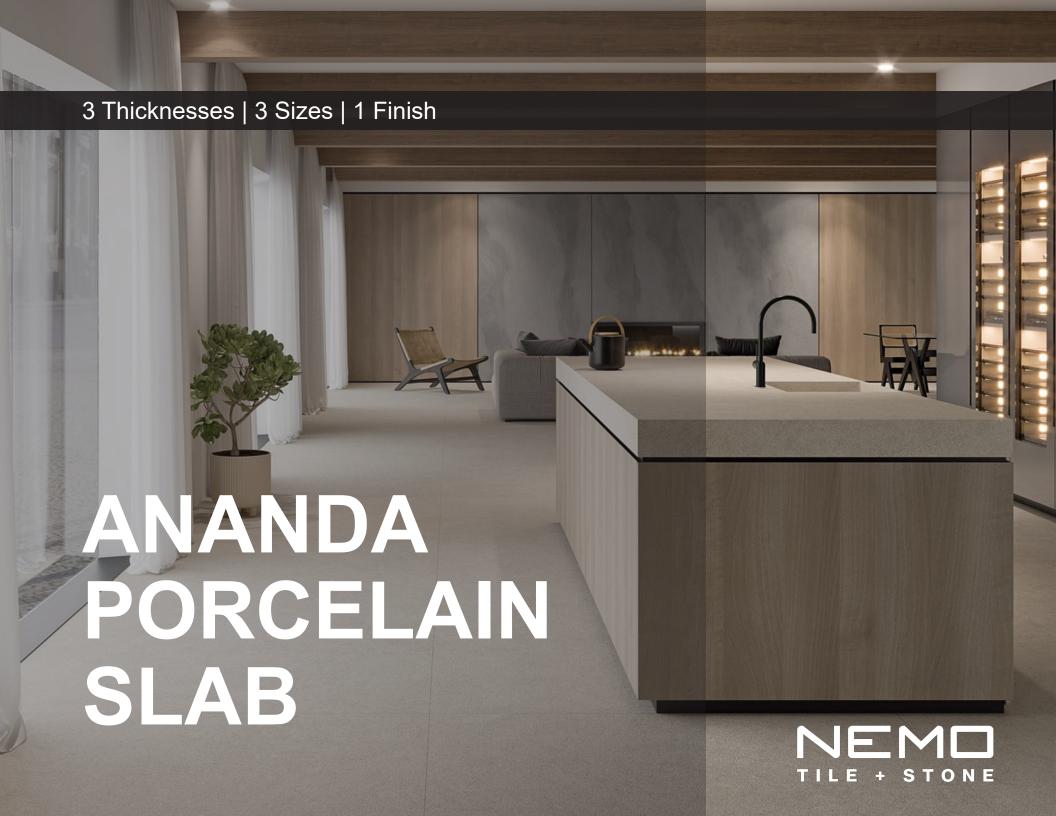

## **ANANDA**

Ananda evokes the passage of time, emulating sandstone inspired by the light and colors of the desert. It features a new gentle sandblasted texture, brimming with personality.

Ananda is synonymous with restfulness, fluidity, delicacy and elegance. A new concept in simplicity.