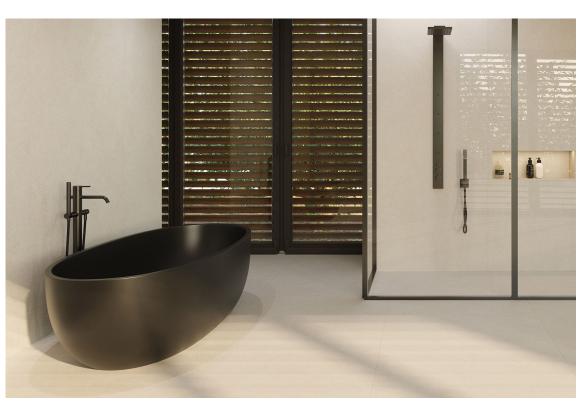

## **ANANDA**

Ananda evokes the passage of time, emulating sandstone inspired by the light and colors of the desert. It features a new gentle sandblasted texture, brimming with personality.

Ananda is synonymous with restfulness, fluidity, delicacy and elegance. A new concept in simplicity.