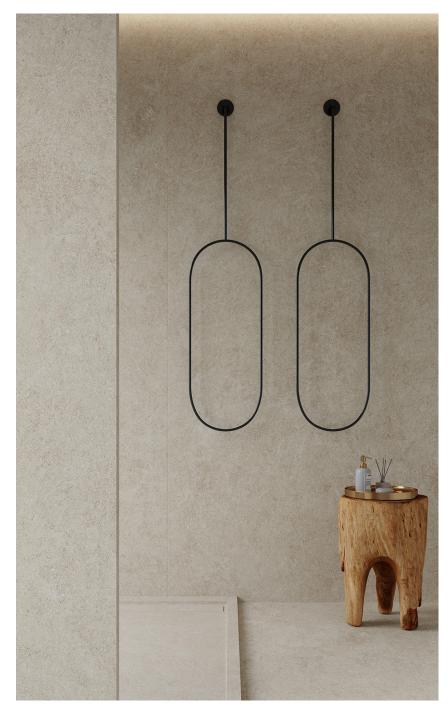

## **ANANDA**

Ananda evokes the passage of time, emulating sandstone inspired by the light and colors of the desert. It features a new gentle sandblasted texture, brimming with personality.

Ananda is synonymous with restfulness, fluidity, delicacy and elegance. A new concept in simplicity.