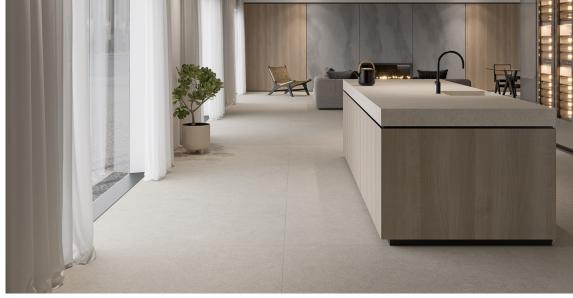

## **ANANDA**

Ananda evokes the passage of time, emulating sandstone inspired by the light and colors of the desert. It features a new gentle sandblasted texture, brimming with personality.

Ananda is synonymous with restfulness, fluidity, delicacy and elegance. A new concept in simplicity.