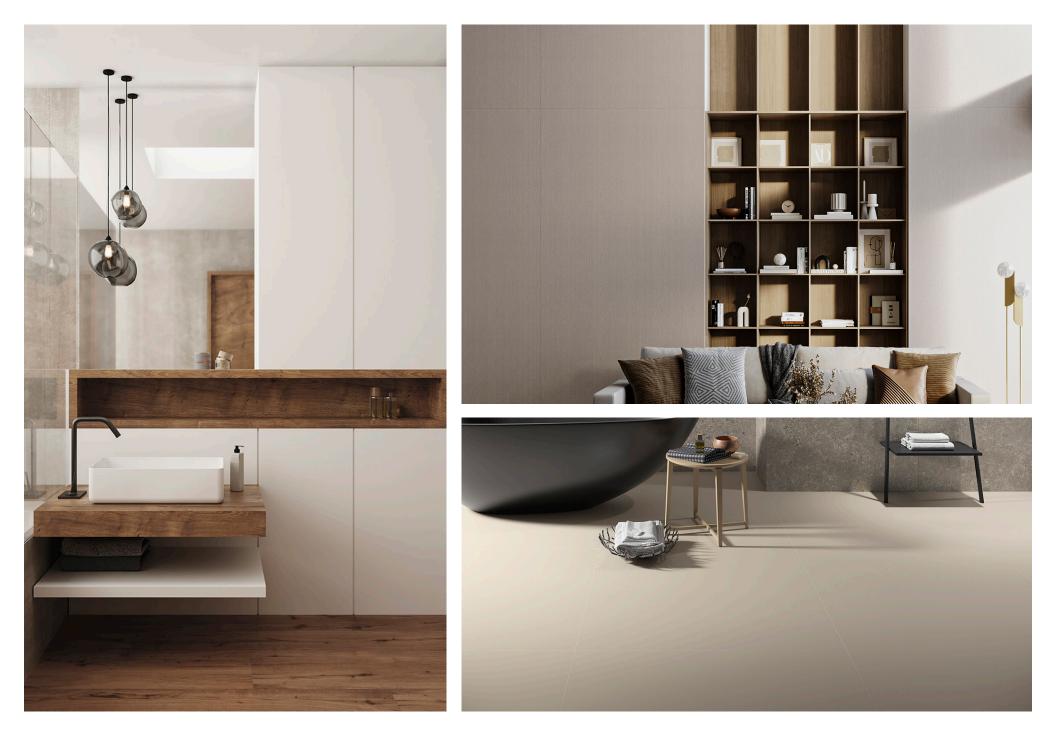

## SILK

Silk is the clear example that less is more. Its tones add a minimalist and neutral feeling, that together with its smooth surface make it the perfect model to convey a discreet elegance.

#### BLANCO

GRIS

#### CAMEL

#### NEGRO