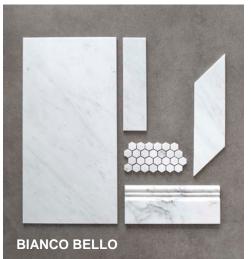

## **BIANCO BELLO**

Bianco Bello is an elegant stone that is white with light grey veining that fits a traditional aesthetic. Bianco Bello pulls from the best of Calacatta Gold and Statuary at a fraction of the price.

**Base Molding** 

**Hex Mosaic** 

Bianco Bello + Lady Grey **Triangle Mosaic** 

**Picket Mosaic** 

Bianco Bello + Lady Grey **Basketweave Mosaic** 