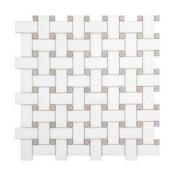

## **CARRARA**

Carrara is found in varying hues of white and gray colors. The background of this marble is whitish gray and it has linear, thin and feathery veining pattern. The distinctive color contrast and veining makes identification of Carrara marble quite easy. This line also has a basketweave mosaic and a picket mosaic available.

Chevron

**Base Molding** 

**Hex Mosaic** 

Triangle Mosaic

Picket Mosaic Carrara + Bardiglio Grey
Basketweave Mosaic