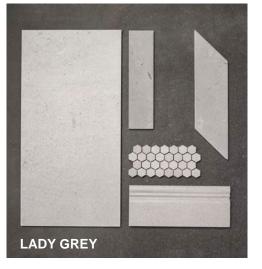

## LADY GREY

Lady Grey is a traditional taupe grey stone that is dense marble and durable marble. This line also has a basket weave mosaic and a picket mosaic available.

Chevron

**Base Molding** 