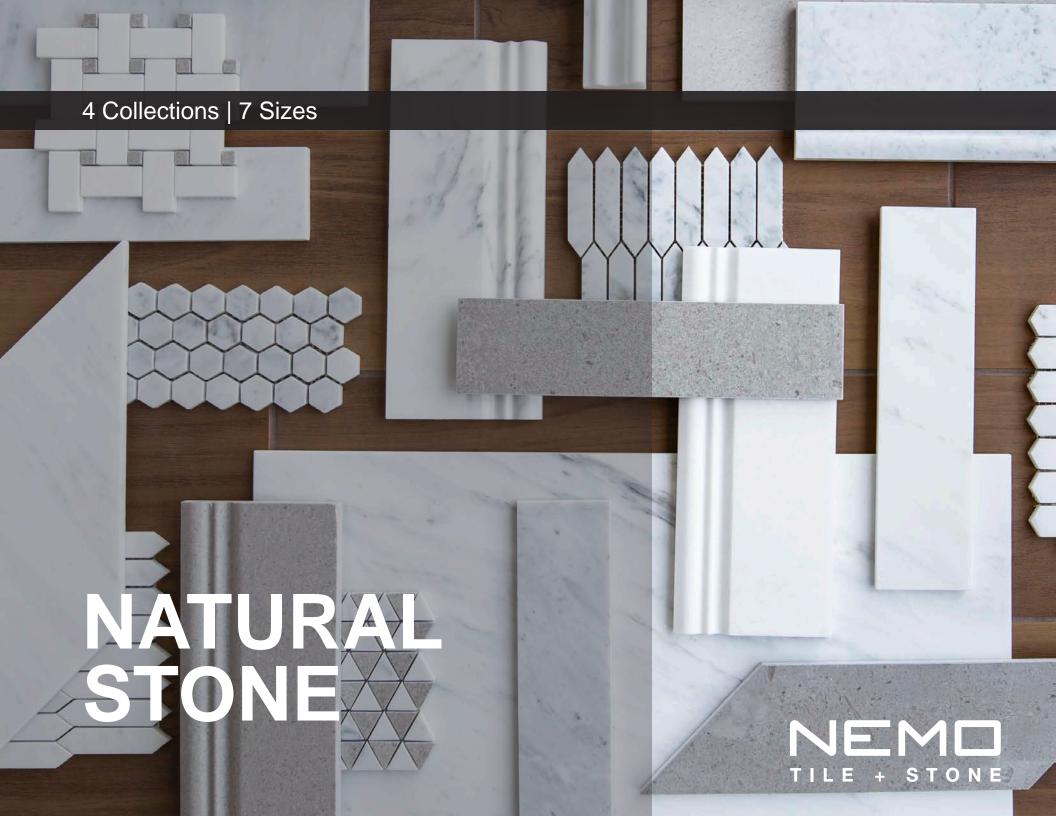

NATURAL STONE

## **BIANCO BELLO**

Bianco Bello is an elegant stone that is white with light grey veining that fits a traditional aesthetic. Bianco Bello pulls from the best of Calacatta Gold and Statuary at a fraction of the price.

## **CARRARA**

Carrara is found in varying hues of white and gray colors. The background of this marble is whitish gray and it has linear, thin and feathery veining pattern. The distinctive color contrast and veining makes identification of Carrara marble quite easy. This line also has a basketweave mosaic and a picket mosaic available.

## LADY GREY

Lady Grey is a traditional taupe grey stone that is dense marble and durable marble. This line also has a basket weave mosaic and a picket mosaic available.

Chevron

**Base Molding** 

## **THASSOS**

Thassos is a pure white marble with the brilliant crystalline color of refined sugar. Suitable to traditional and contemporary design projects alike, this classic offers a bright and airy aesthetic. Their line also has a basket weave mosaic and a picket mosaic available.