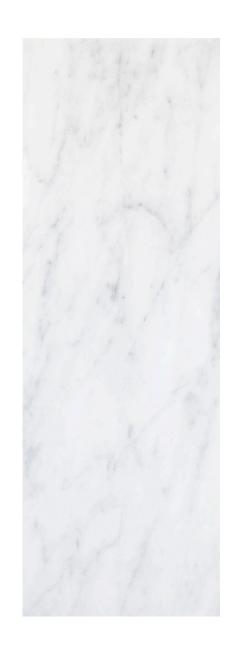

## **BIANCO BELLO**

Bianco Bello is an elegant stone that is white with light grey veining that fits a traditional aesthetic. Bianco Bello pulls from the best of Calacatta Gold and Statuary at a fraction of the price.