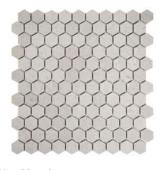

## **BIANCO BELLO**

Bianco Bello is an elegant stone that is white with light grey veining that fits a traditional aesthetic. Bianco Bello pulls from the best of Calacatta Gold and Statuary at a fraction of the price.

**Base Molding** 

**Hex Mosaic** 

Bianco Bello + Lady Grey **Triangle Mosaic** 

**Picket Mosaic** 

Bianco Bello + Lady Grey **Basketweave Mosaic** 