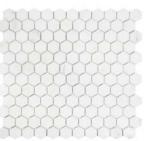

**Base Molding** 

**Hex Mosaic** 

Bianco Bello + Lady Grey **Triangle Mosaic** 

**Picket Mosaic** 

Bianco Bello + Lady Grey **Basketweave Mosaic** 

Chevron

**Base Molding** 

**Hex Mosaic** 

Triangle Mosaic

Picket Mosaic Carrara + Bardiglio Grey
Basketweave Mosaic

Chevron

**Hex Mosaic** 

**Picket Mosaic** 

**Base Molding** 

Thassos + Lady Grey **Basketweave Mosaic** 

4.9" x 12" Base Moldng