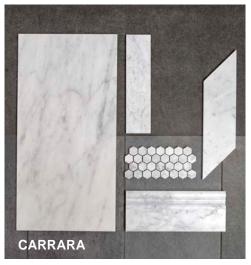

## **CARRARA**

Carrara is found in varying hues of white and gray colors. The background of this marble is whitish gray and it has linear, thin and feathery veining pattern. The distinctive color contrast and veining makes identification of Carrara marble quite easy. This line also has a basketweave mosaic and a picket mosaic available.

Chevron

**Base Molding** 

**Hex Mosaic** 

Triangle Mosaic

Picket Mosaic Carrara + Bardiglio Grey
Basketweave Mosaic