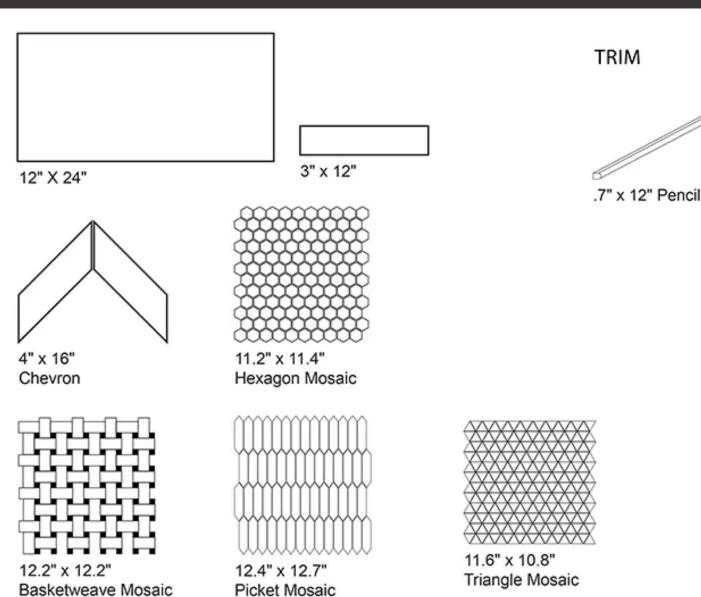

**Base Molding** 

**Hex Mosaic** 

Bianco Bello + Lady Grey **Triangle Mosaic** 

**Picket Mosaic** 

Bianco Bello + Lady Grey **Basketweave Mosaic** 

Chevron

**Base Molding** 

**Hex Mosaic** 

Triangle Mosaic

Picket Mosaic Carrara + Bardiglio Grey
Basketweave Mosaic

Chevron

**Hex Mosaic** 

**Picket Mosaic** 

**Base Molding** 

Thassos + Lady Grey **Basketweave Mosaic** 

4.9" x 12" Base Moldng