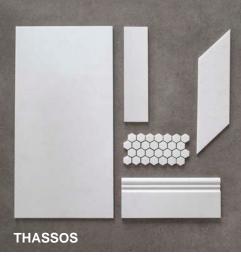

## **THASSOS**

Thassos is a pure white marble with the brilliant crystalline color of refined sugar. Suitable to traditional and contemporary design projects alike, this classic offers a bright and airy aesthetic. Their line also has a basket weave mosaic and a picket mosaic available.

Chevron

**Hex Mosaic** 

**Picket Mosaic** 

**Base Molding** 

Thassos + Lady Grey **Basketweave Mosaic** 

4.9" x 12" Base Moldng