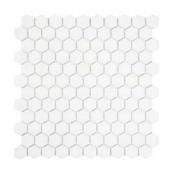

## **THASSOS**

Thassos is a pure white marble with the brilliant crystalline color of refined sugar. Suitable to traditional and contemporary design projects alike, this classic offers a bright and airy aesthetic. Their line also has a basket weave mosaic and a picket mosaic available.

Chevron

**Hex Mosaic** 

**Picket Mosaic** 

**Base Molding** 

Thassos + Lady Grey **Basketweave Mosaic** 

4.9" x 12" Base Moldng